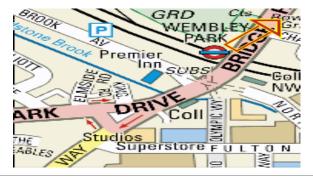

## TO BE HELD AT THE TORCH PUBLIC HOUSE FUNCTION ROOMS

MEETINGS START AT 16:00hrs, ALL MEMBERS WELCOME, COME ALONG AND ASK QUESTIONS TO REPS AND FUNCTIONAL REPS ABOUT WHATS HAPPENING IN YOUR JOB.

ADDRESS
THE TORCH PUBLIC HOUSE
1-5 BRIDGE ROAD
WEMBLEY
MIDDLESEX
FOR MORE INFO CONTACT YOUR LOCAL REP