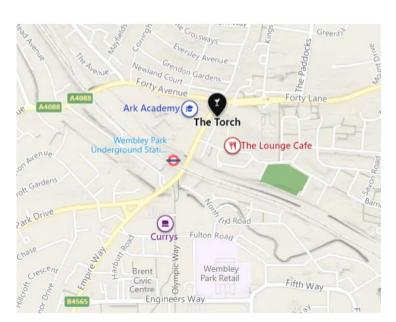

## **Venue Address**

The Torch Public House (Function room)
1-5 Bridge Road
Wembley
Middlesex
HA9 9AB