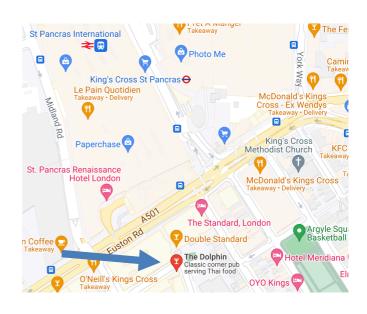

## The Dolphin Public House

**Tonbridge Street, WC1H 9DW** 

Kings Cross Station- 5 mins, St Pancras Station- 6 mins, Euston station- 10 mins \*\*

All members are actively invited and encouraged to attend the Branch meetings. Your Reps and Officials will be on hand to answer any questions or queries you may have and discuss any workplace problems.